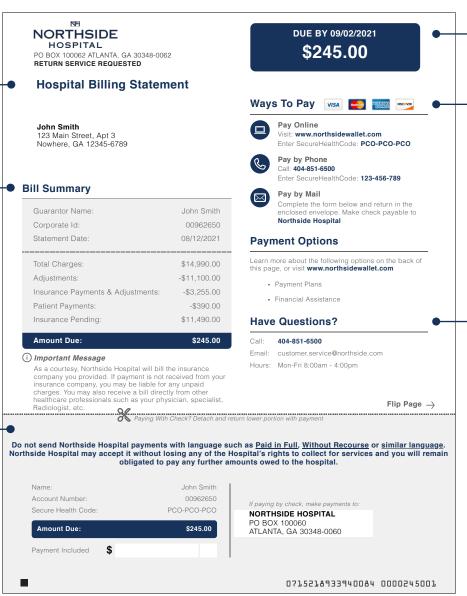

## **Understanding Your Bill**

**Bill Title** lets you know whether the bill is a normal billing statement or a payment plan notice.

**Bill Summary** provides an overview of the statement's contents, including account information.

For an itemized list of charges, flip the bill over.

Perforated Check Stub makes mailing in check payments simple! Include this stub in the envelope with your check.

Amount Due shows your total patient responsibility for this statement and when it is due.

Ways to Pay lists your payment options. You can pay online at www.northsidewallet.com, pay over the phone 24/7 by calling 404-851-6500 and following the prompts, or pay via mail by following the instructions provided.

Questions regarding your bill can be answered by sending us an email to customer.service@northside.com, calling 404-851-6500 or visiting northsidewallet.com.